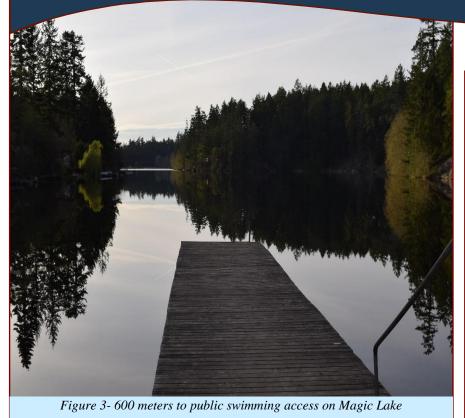

### 3837 Pirates Rd

Excellent Building Opportunity!! This sunny building lot presents a great opportunity to create an Island getaway or full-time home in the Magic Lake neighbourhood. Services at road include: Municipal water, sewer, hydro, telephone and internet. Driveway is roughed in to building site and lot is nicely treed. This ideal location is only 600 meters to public swimming access on Magic Lake and 500 meters to boat launch area on Magic Lake. Ocean access at Boat Nook is 1500 meters nearby. Homeowners in this area may qualify for affordable moorage at Thieves Bay community marina. This is one of the easiest to develop lots currently available on the Penders and is perfectly suitable for a modular or prefab home, save time, money and live your dream now!

Hope Bay: 250-629-3166 Sidney: 250-656-5062 info@DocksideRealty.ca

Figure 1 - 500 meters to boat launch access at Magic Lake