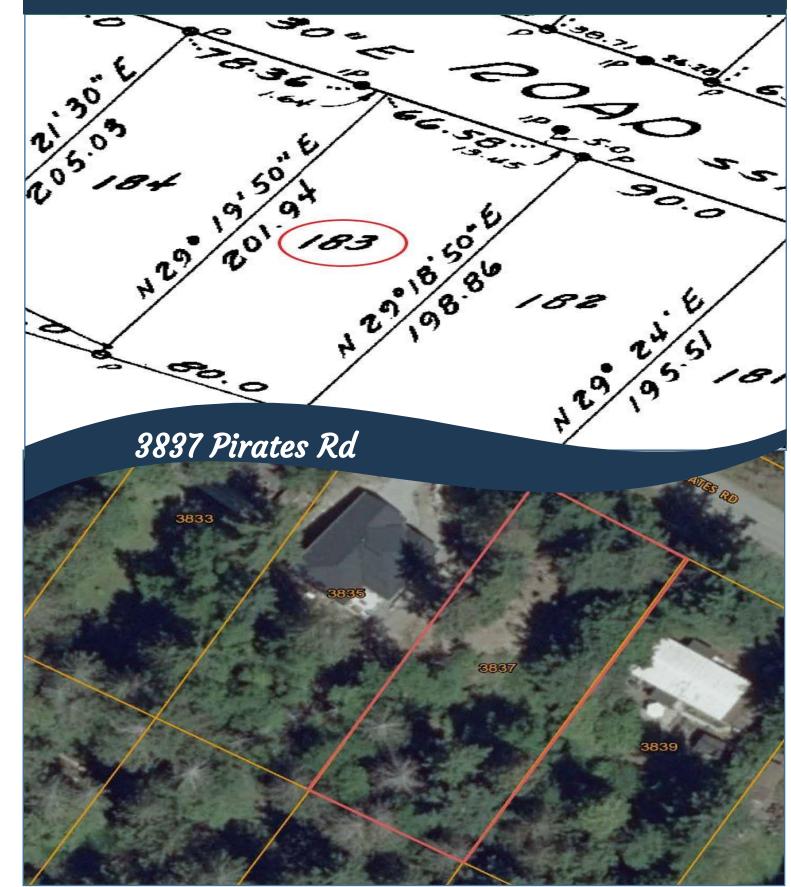

## 3837 Pirates Rd

| Lot Acres: 0.37       | Lot   |
|-----------------------|-------|
| Water: City/municipal | - Le  |
| Waste: Sewer          | - Re  |
| Services: At lot line | - Se  |
| Bldg Scheme: No       | - Slo |
| Driveway: Gravel/dirt | - Tre |
|                       |       |
|                       |       |
|                       |       |

## Plot Plan and Aerial View

Hope Bay: 250-629-3166 Sidney: 250-656-5062 info@DocksideRealty.ca